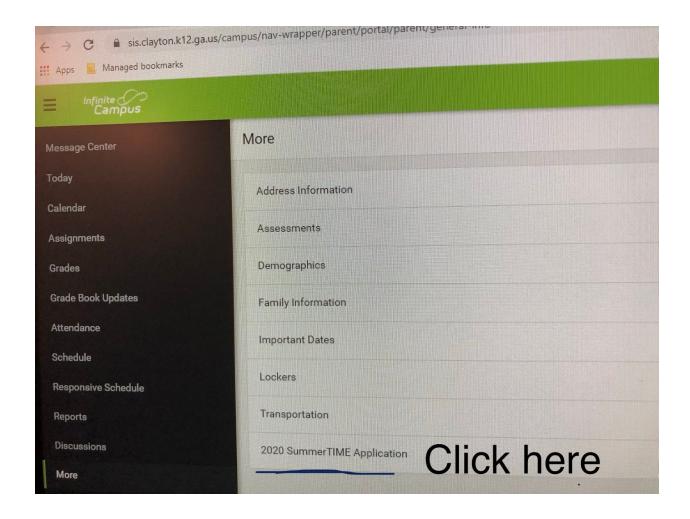

## How to Sign up for SummerTime Learning Program

Link: Campus Parent - Clayton County Public Schools

Once you log into the Parent Portal follow these steps.

Step 1: Open the tabs to the right-hand side and select More located at the bottom of the drop down bar.

Step 2: Once you select the option more a white page will pop up. Go to the bottom of the screen and select the option Summertime Learning.

This will open up the Summertime Learning Application. Please make certain that you press the submission button before you exit.