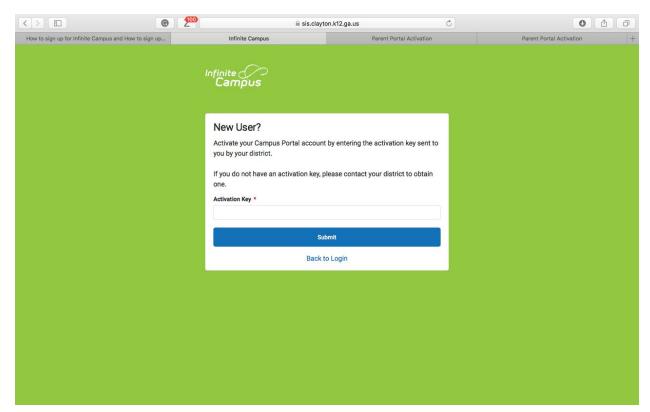

Example: (Jane Doe GUID: YX6789NT8765096T) (John Doe GUID: N6543332HGVV889)

With this code you will copy and paste it to the space in the link below or go to the new user on the Infinite Campus login page.

Link: Infinite Campus

This will enable you to create a user and passcode to log into Infinite Campus