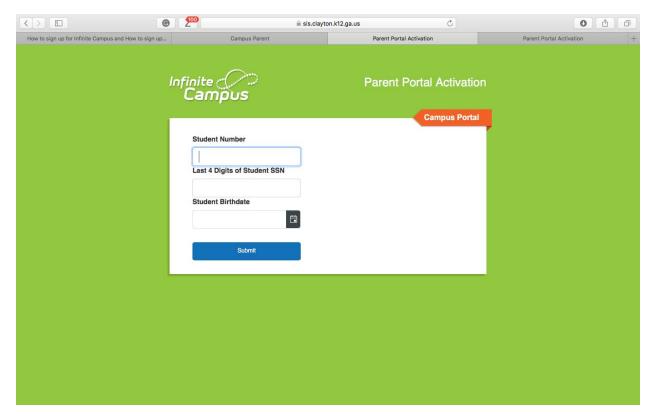

## How to sign up for Infinite Campus and How to sign up for SummerTime Learning Program

If it is your first time logging into Infinite Campus follow these steps:

Step: 1 You will need three things first
The child's Student ID number
The last four of their SSN
And their Birthdate