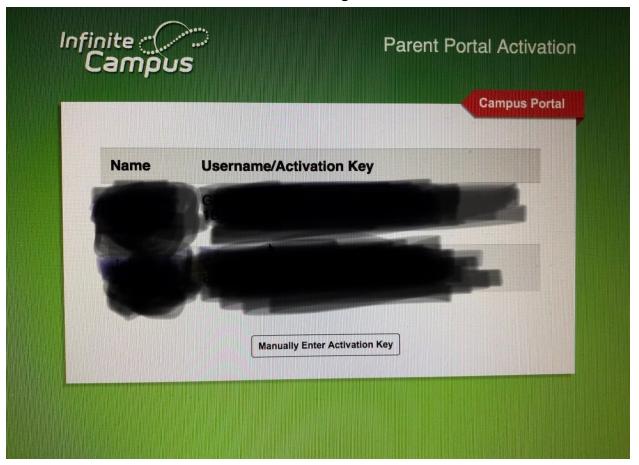

## Link:

https://sis.clayton.k12.ga.us/campus//K12\_Custom/cParent/index.jsp?appN ame=clayton

This will give you an Activation code which will look like this Your first and last name and then a 16 digit code.

Example: (Jane Doe GUID: YX6789NT8765096T) (John Doe GUID: N6543332HGVV889)

With this code you will copy and paste it to the space in the link below or go to the new user on the Infinite Campus login page.