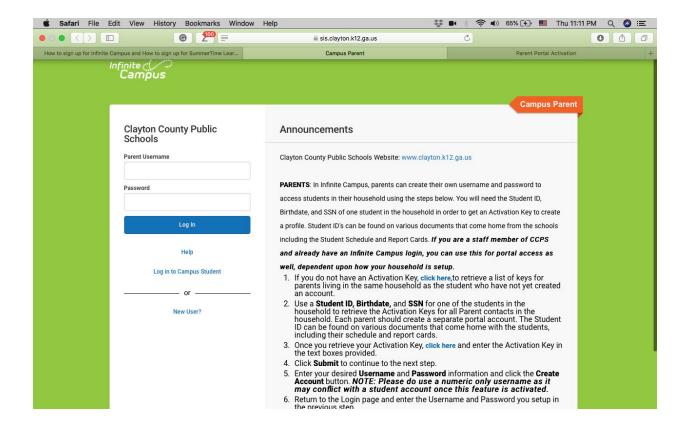

## Link:

https://sis.clayton.k12.ga.us/campus//K12\_Custom/cParent/index.jsp?appN ame=clayton

This will give you an Activation code which will look like this Your first and last name and then a 16 digit code.

Example: (Jane Doe GUID: YX6789NT8765096T) (John Doe GUID: N6543332HGVV889)

With this code you will copy and paste it to the space in the link below or go to the new user on the Infinite Campus login page.

Link: Infinite Campus

This will enable you to create a user and passcode to log into Infinite Campus